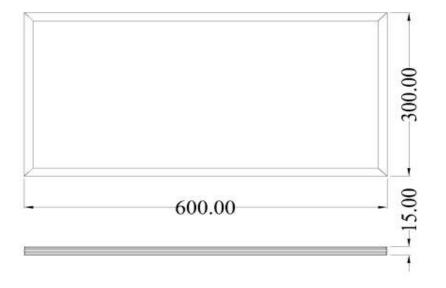

### Product Technical Data

| General Informaion<br>Heatsink<br>Life Span | 6063-T5 aluminum alloy<br>50000hr | Product Dimensions<br>Lamp Length<br>Lamp Width<br>Lamp Height | 300mm<br>600mm<br>15mm                                |
|---------------------------------------------|-----------------------------------|----------------------------------------------------------------|-------------------------------------------------------|
| Light Characteristics                       |                                   |                                                                |                                                       |
| Efficacy                                    | 811m/W                            |                                                                |                                                       |
| Beam Angle                                  | 120                               |                                                                |                                                       |
| ССТ                                         | 4500-5500K                        | Ordering Information                                           |                                                       |
| Flux                                        | 4400lm                            | Product Number                                                 | 68MW-054-C0612                                        |
| Color Rending Index                         | 85                                | Product Name                                                   | Milkyway Panel Light<br>54Watts Cool White<br>2ftx4ft |
| Electrical Characterist                     | tics                              | Pieces Per 20' container                                       | 2500                                                  |
| Wattage                                     | 54W                               | Pieces Per 40' container                                       | 6000                                                  |
| Voltage                                     | universal                         |                                                                |                                                       |

### Technical Drawing

©2012 U-Tron (Beijing) Electronics Co., LTD All rights reserved Specifications are subject to change without notice

15-Feb-12 data subject to change